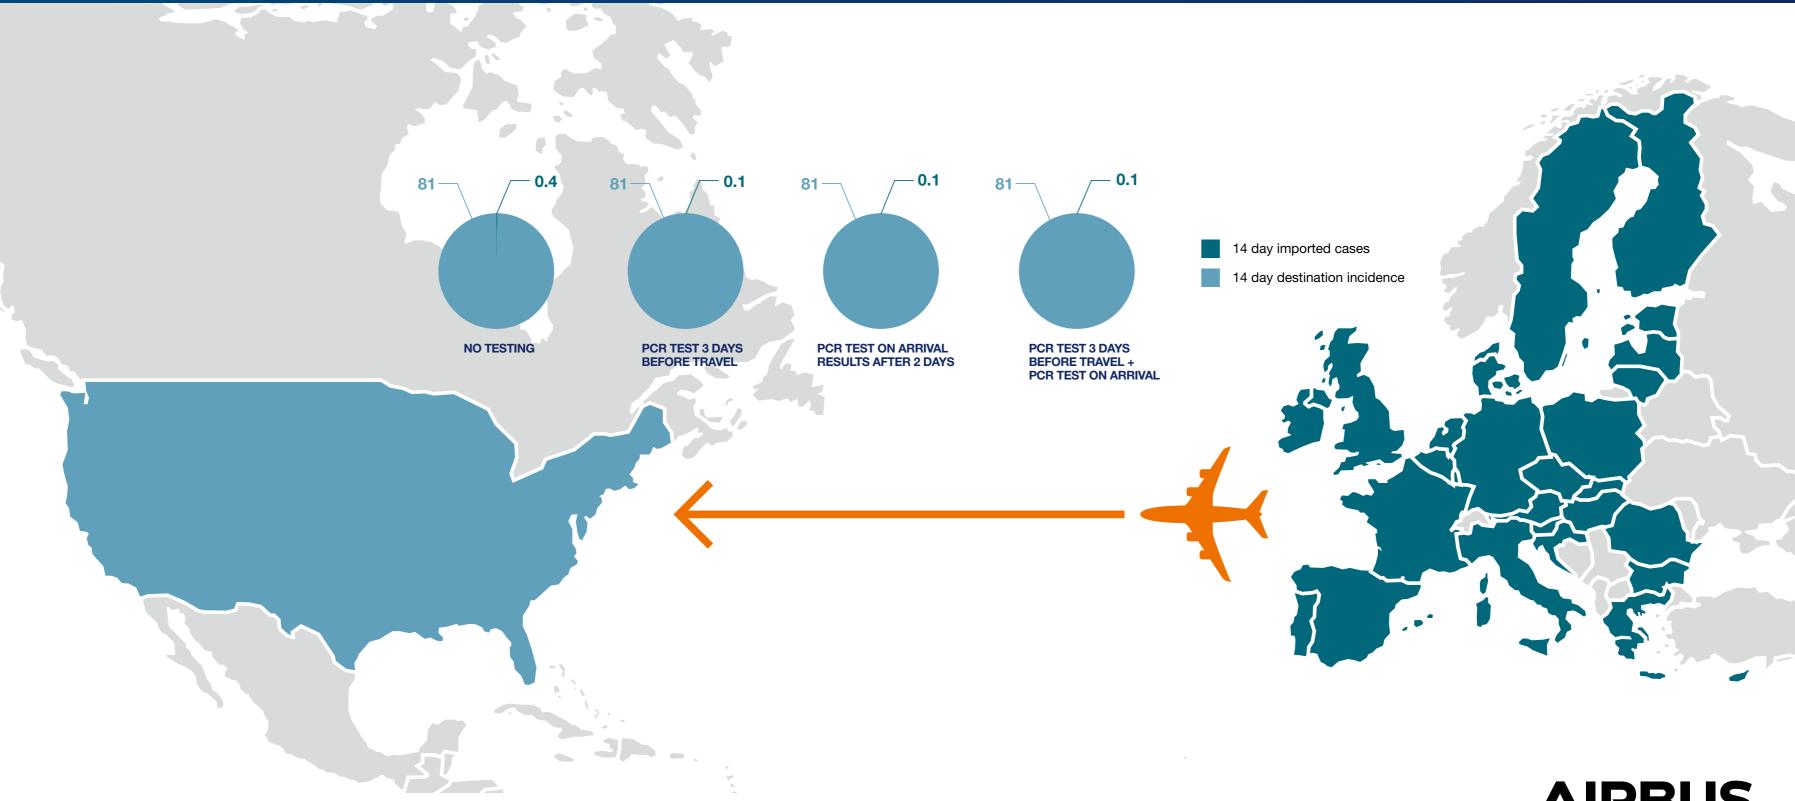

### Probable level of risk at each step of the air travel journey

... and levels of protection by various health measures to mitigate the risks



Source: Mackay, Ian M. (2020) The Swiss Cheese Respiratory Virus Defence. figshare. Figure. https://doi.org/10.6084/m9.figshare.13082618.v22



## Impact on 14 days incidence due to passengers travelling from Europe to Iceland



# Impact on 14 days incidence due to passengers travelling from Europe to Singapore



## Impact on 14 days incidence due to passengers travelling from Europe to US





#### Impact on 14 days incidence due to passengers travelling from Latin America & Carribean to Canada