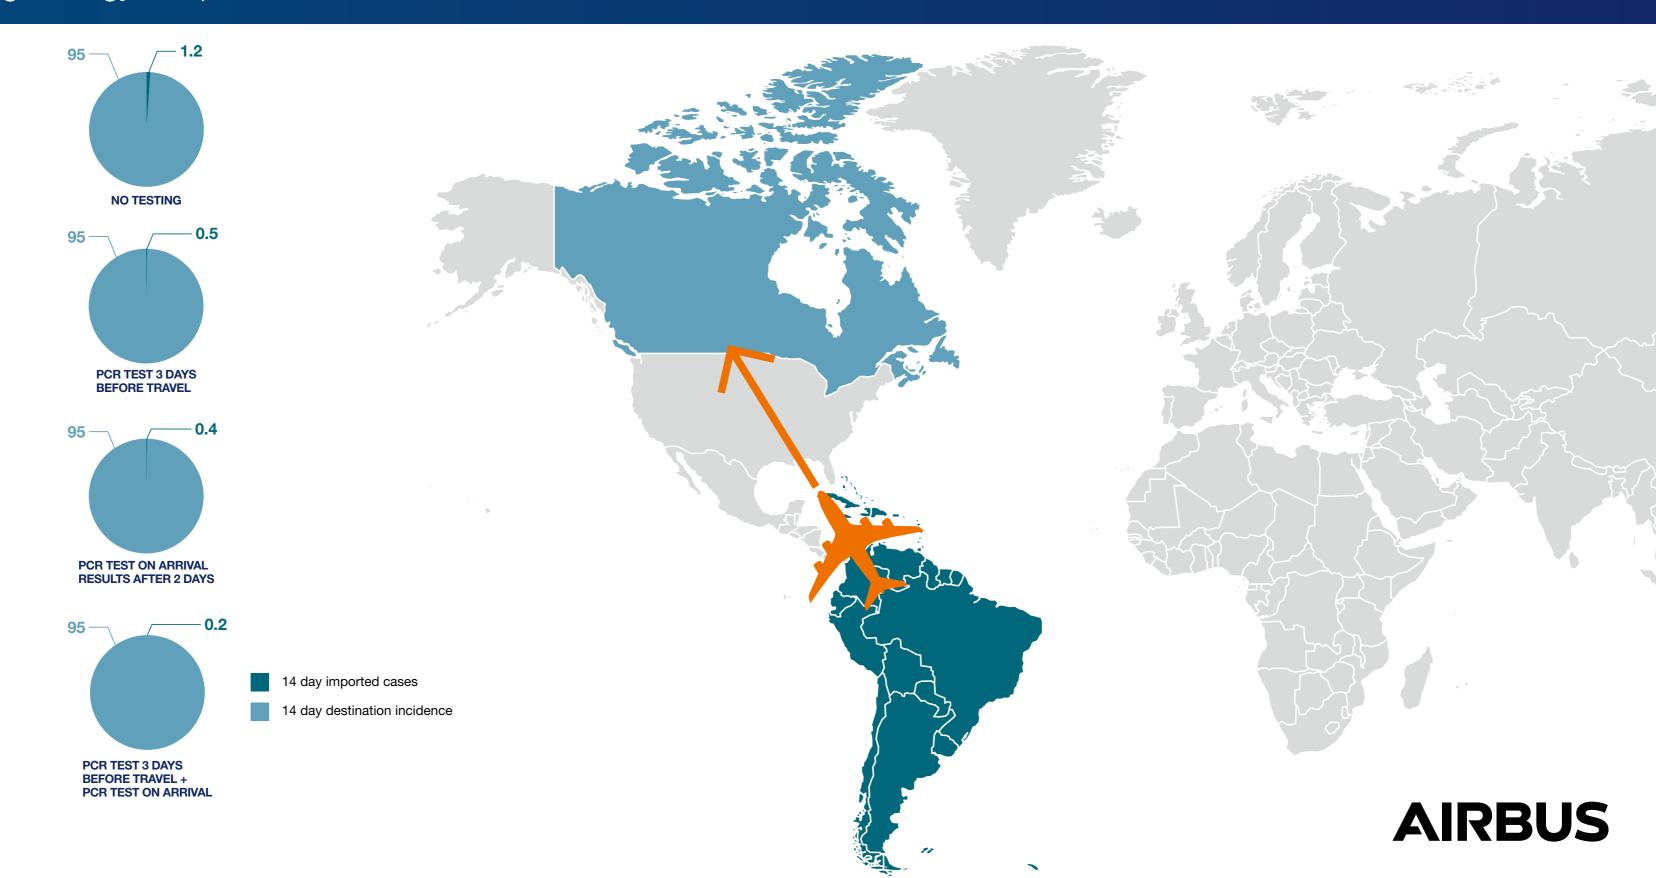

#### Impact on 14 days incidence due to passengers travelling from Latin America & Carribean to Canada