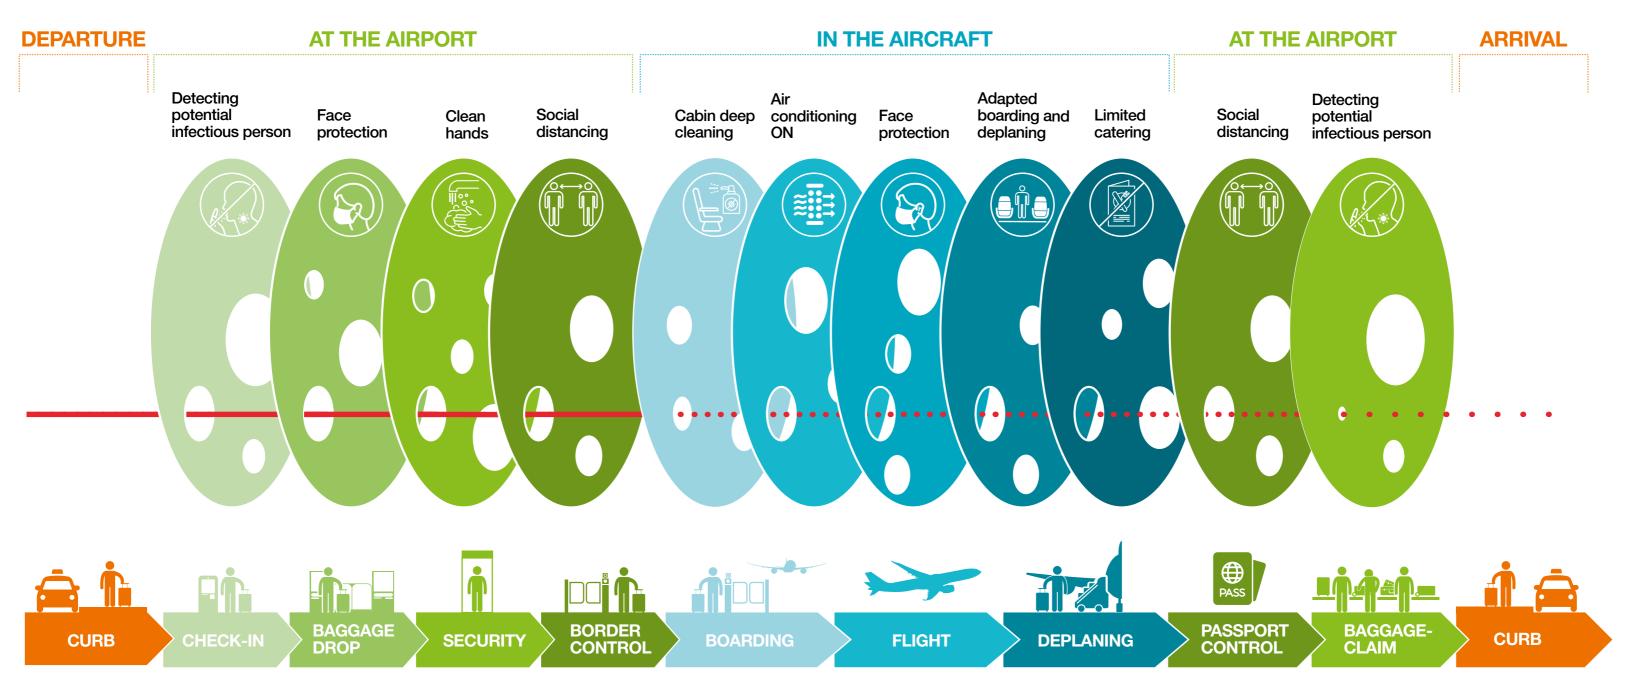

### Probable level of risk at each step of the air travel journey

... and levels of protection by various health measures to mitigate the risks

Source: Mackay, Ian M. (2020) The Swiss Cheese Respiratory Virus Defence. figshare. Figure. https://doi.org/10.6084/m9.figshare.13082618.v22