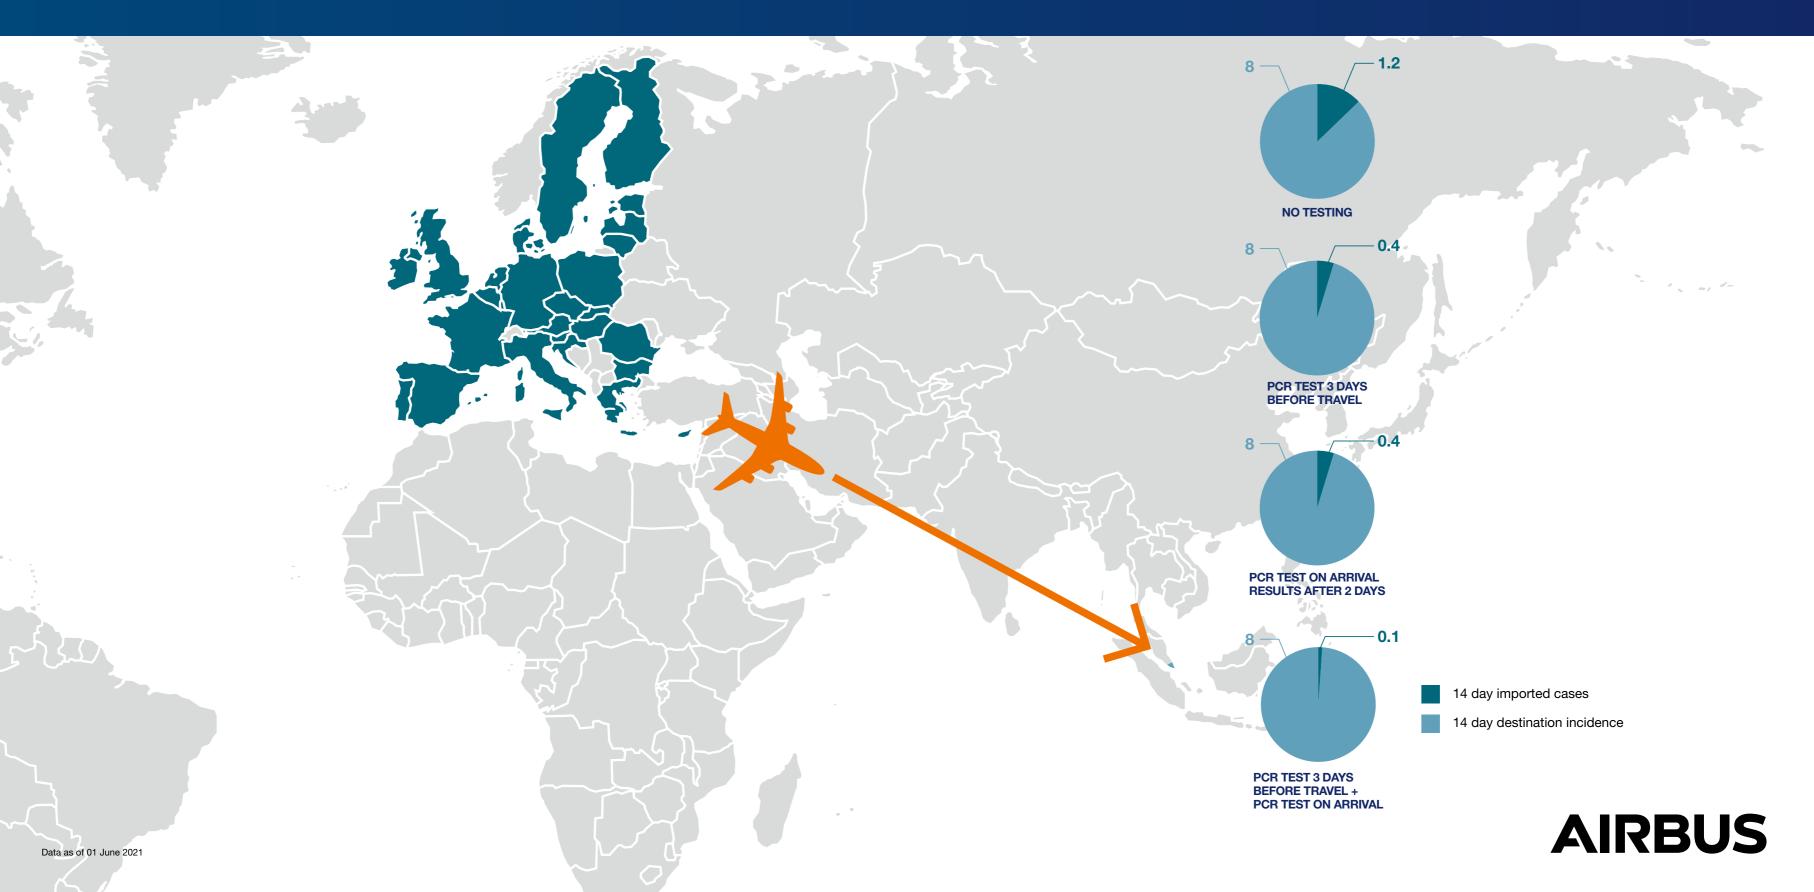

# Impact on 14 days incidence due to passengers travelling from Europe to Singapore