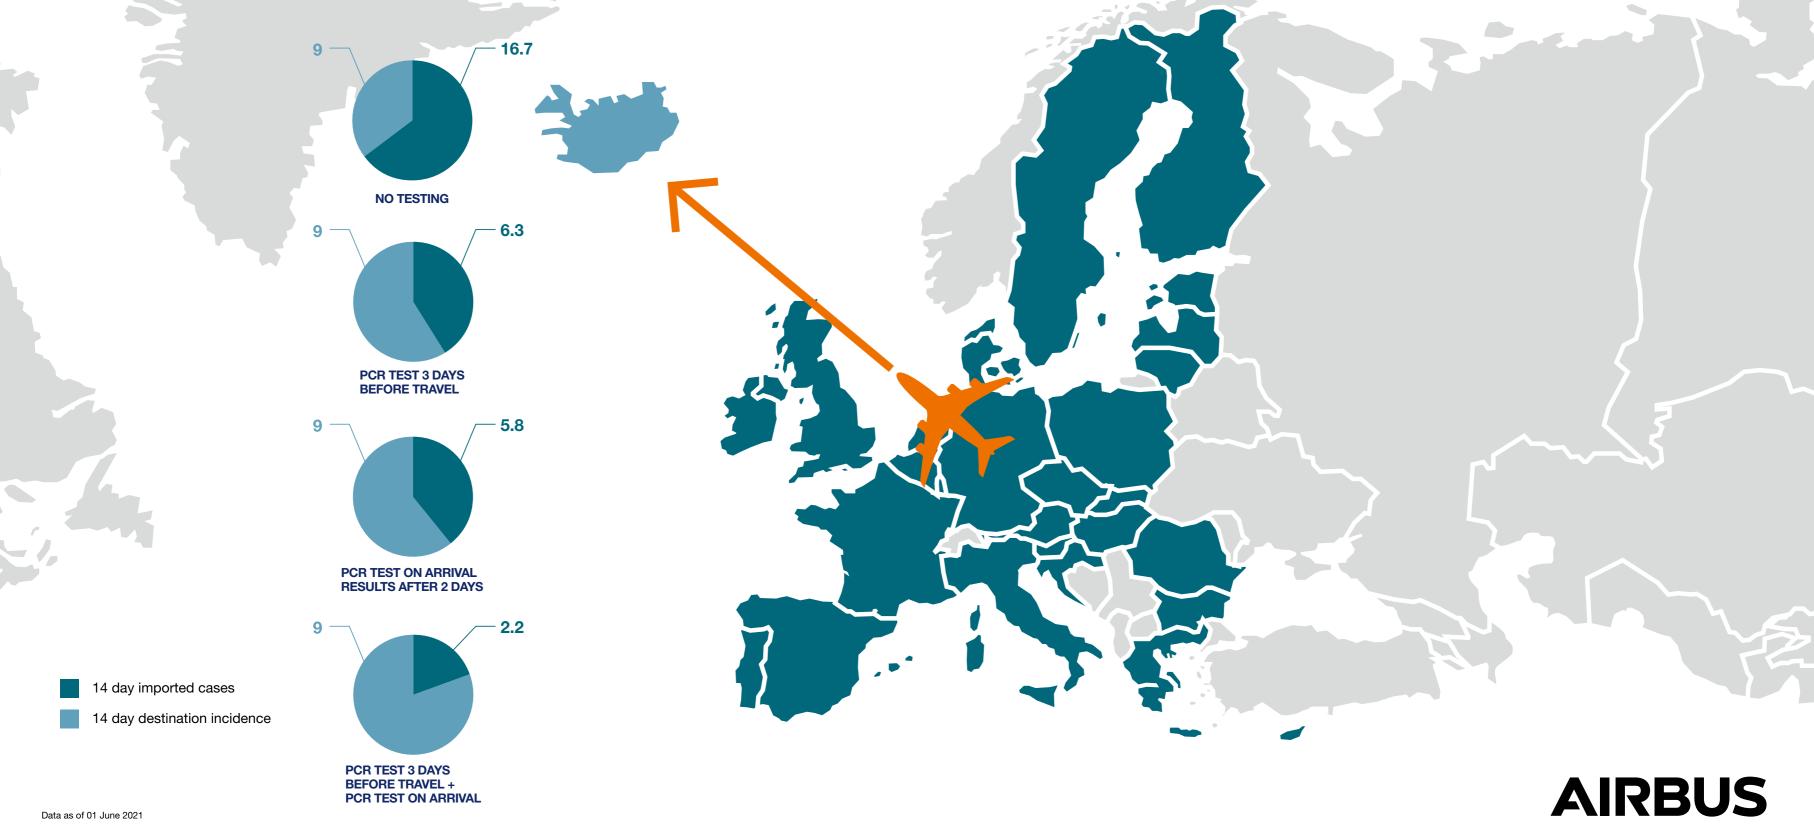

## Impact on 14 days incidence due to passengers travelling from Europe to Iceland